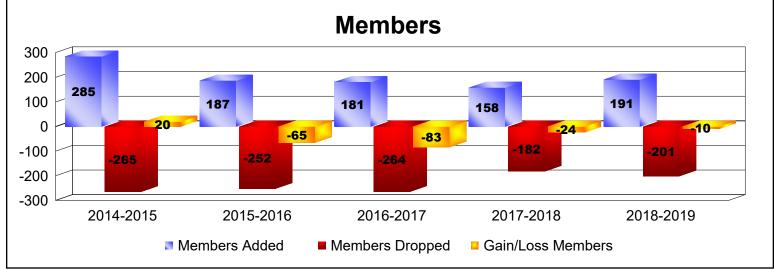

District 103CC As of June 2019 Cumulative

| Year      | New<br>Clubs | Dropped<br>Clubs | Gain/<br>Loss<br>Clubs | New<br>Members | Charter<br>Members | Reinstate<br>Members | Transfer<br>Members | Total<br>Member<br>Added | Total<br>Members<br>Dropped | Gain/<br>Loss<br>Members |
|-----------|--------------|------------------|------------------------|----------------|--------------------|----------------------|---------------------|--------------------------|-----------------------------|--------------------------|
| 2014-2015 | 3            | -1               | 2                      | 154            | 77                 | 10                   | 44                  | 285                      | -265                        | 20                       |
| 2015-2016 | 2            | -2               | 0                      | 105            | 42                 | 8                    | 32                  | 187                      | -252                        | -65                      |
| 2016-2017 | 2            | -3               | -1                     | 107            | 43                 | 14                   | 17                  | 181                      | -264                        | -83                      |
| 2017-2018 | 0            | -3               | -3                     | 135            | 0                  | 4                    | 19                  | 158                      | -182                        | -24                      |
| 2018-2019 | 1            | -3               | -2                     | 123            | 23                 | 7                    | 38                  | 191                      | -201                        | -10                      |
| Average   | 2            | -2               | -1                     | 125            | 37                 | 9                    | 30                  | 200                      | -233                        | -32                      |