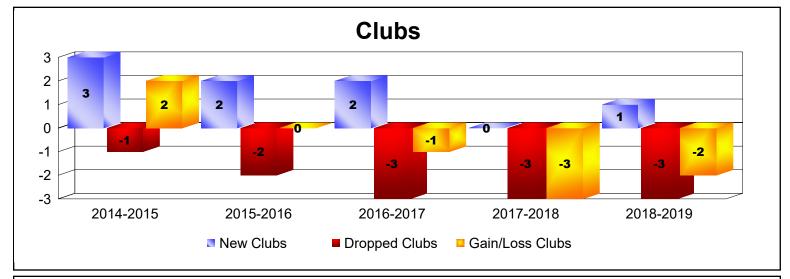

District 103CC As of June 2019 Cumulative

| Year      | New<br>Clubs | Dropped<br>Clubs | Gain/<br>Loss<br>Clubs | New<br>Members | Charter<br>Members | Reinstate<br>Members | Transfer<br>Members | Total<br>Member<br>Added | Total<br>Members<br>Dropped | Gain/<br>Loss<br>Members |
|-----------|--------------|------------------|------------------------|----------------|--------------------|----------------------|---------------------|--------------------------|-----------------------------|--------------------------|
| 2014-2015 | 3            | -1               | 2                      | 154            | 77                 | 10                   | 44                  | 285                      | -265                        | 20                       |
| 2015-2016 | 2            | -2               | 0                      | 105            | 42                 | 8                    | 32                  | 187                      | -252                        | -65                      |
| 2016-2017 | 2            | -3               | -1                     | 107            | 43                 | 14                   | 17                  | 181                      | -264                        | -83                      |
| 2017-2018 | 0            | -3               | -3                     | 135            | 0                  | 4                    | 19                  | 158                      | -182                        | -24                      |
| 2018-2019 | 1            | -3               | -2                     | 123            | 23                 | 7                    | 38                  | 191                      | -201                        | -10                      |
| Average   | 2            | -2               | -1                     | 125            | 37                 | 9                    | 30                  | 200                      | -233                        | -32                      |